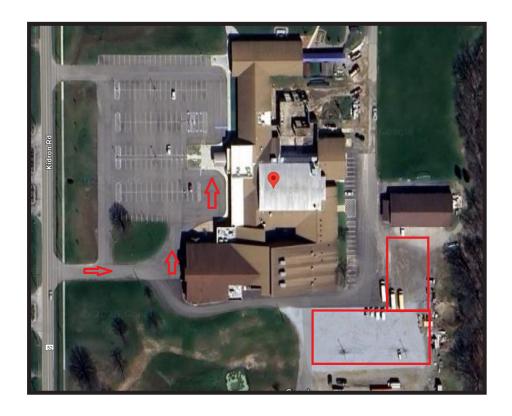

## Central Christian School 3970 Kidron Road, Kidron Ohio 44636

Buses may enter the front parking lot to drop off students at the front entrance.

Parking is available at the back of the building.